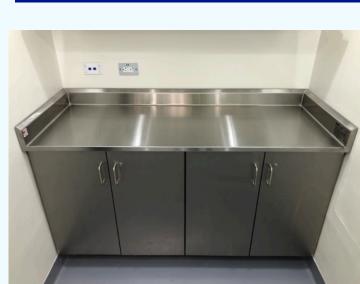

## **Case Study Spotlight SUNY Fredonia Bat Laboratory**

SUNY Fredonia tasked Kraftwerks with creating a laboratory environment suitable for the study and preservation of bats.

The challenge with the species of bat to be studied in the lab was the bats' capability to carry pathogens harmful to humans (e.g., the coronavirus).

Stainless steel was selected as the material to be used for casework, work surfaces, and equipment. Stainless steel, particularly 304 stainless steel, has unique properties due to its composition, which made it the material most suitable for the lab's environment.

Kraftwerks integrated products from multiple vendors and collaborated with architects to build a durable, safe, and efficient laboratory in SUNY Fredonia's existing space.

Read the full <u>SUNY Fredonia case study</u> as well as other hospital and laboratory case studies below.