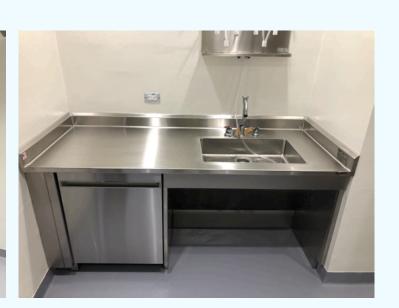

## **Case Study Spotlight SUNY Fredonia Bat Laboratory**

SUNY Fredonia tasked Kraftwerks with creating a laboratory environment suitable for the study and preservation of bats.

The challenge with the species of bat to be studied in the lab was the bats' capability to carry pathogens harmful to humans (e.g., the coronavirus).

Stainless steel was selected as the material to be used for casework, work surfaces, and equipment. Stainless steel, particularly 304 stainless steel, has unique properties due to its composition, which made it the material most suitable for the lab's environment.

- Highly resistant to corrosion, rust, chemicals, and solvents
- Non-porous surface resistant to bacteria, mold, and microorganisms
- Hygienic easy to clean and sanitize
- Heat resistant
- Highly resistant to impact, scratches, and stains
- Highly durable and aesthetically pleasing

Kraftwerks integrated products from multiple vendors and collaborated with architects to build a durable, safe, and efficient laboratory in SUNY Fredonia's existing space.

Read the full <u>SUNY Fredonia case study</u> as well as other hospital and laboratory case studies below.