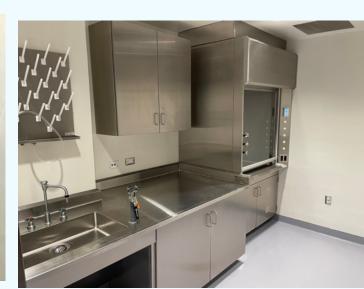

## **Case Study Spotlight SUNY Fredonia Bat Laboratory**

SUNY Fredonia tasked Kraftwerks with creating a laboratory environment suitable for the study and preservation of bats.

The challenge with the species of bat to be studied in the lab was the bats' capability to carry pathogens harmful to humans (e.g., the coronavirus).

Stainless steel was selected as the material to be used for casework, work surfaces, and equipment. Stainless steel, particularly 304 stainless steel, has unique properties due to its composition, which made it the material most suitable for the lab's environment.

Kraftwerks integrated products from multiple vendors and collaborated with architects to build a durable, safe, and efficient laboratory in SUNY Fredonia's existing space.

Read the full <u>SUNY Fredonia case study</u> as well as other hospital and laboratory case studies below.