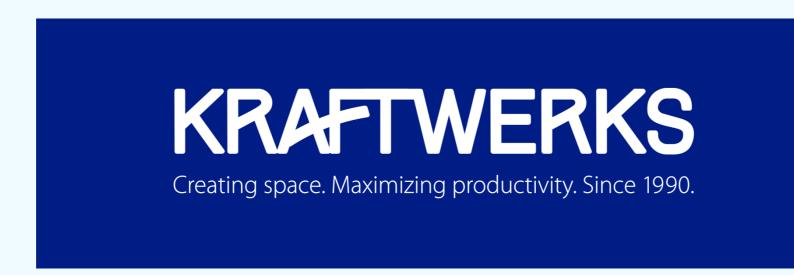

How Kraftwerks can help

WireCrafters all steel welded wire tenant lockers are a high value amenity for condos and apartment buildings. They are heavy duty, capable of handling a high amount of wear and tear so they'll last.

**Tenant Lockers Pay for Themselves** 

Installing tenant lockers makes space more attractive to renters who may otherwise have to go offsite for additional storage. Tenant lockers reduce safety hazards in common storage areas by keeping them organized, eliminating clutter, and allowing for proper aisle space. And the lockers are secure, with a variety of lock options. Units come in a variety of sizes. Kraftwerks' expert installation team will create a configuration with the highest number of lockers to optimize the available space. The best part though, is the lockers

pay for themselves quickly through rental fees, after which they become a source of income. • 2"x2" square 10-guage welded wire mesh • Standard sizes of 7' 6" high with 3-, 4-, or 5-foot-wide by 3-, 4-, or 5-foot-deep combinations

- Single tier walk-in (larger storage areas) or double tier (smaller, better for limited space or high
- number of tenants)
- Optional ceilings, shelves, bottoms, & back panels • Garage style or metal lockers, & commercial storage rooms also offered