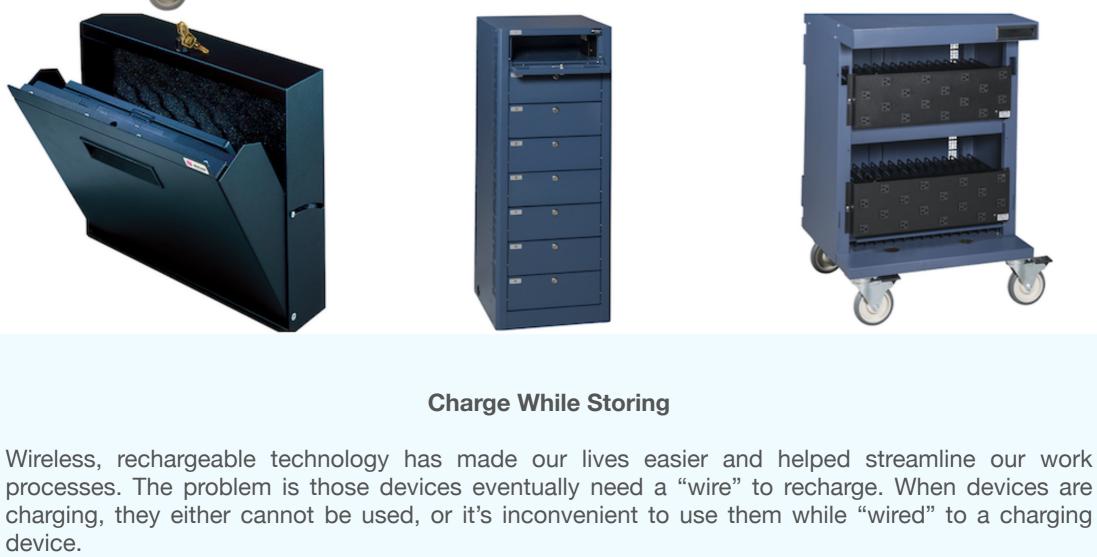

Health clubs

Community parks

Recreation centers

Government facilities

Military, law enforcement, fire & rescue

intellerum parada

**Sweet Home CSD Case Study** 

The best option is charging devices off hours when they aren't needed. But in off hours, devices also need to be secured, where they typically cannot be charged. It's a conundrum.

Datum offers a line of store and charge lockers and carts that do both. The units charge an array of devices including laptops, tablets, phones, and notebooks while they are securely stored. Choose from freestanding, mountable, or mobile options that hold single or multiple devices.