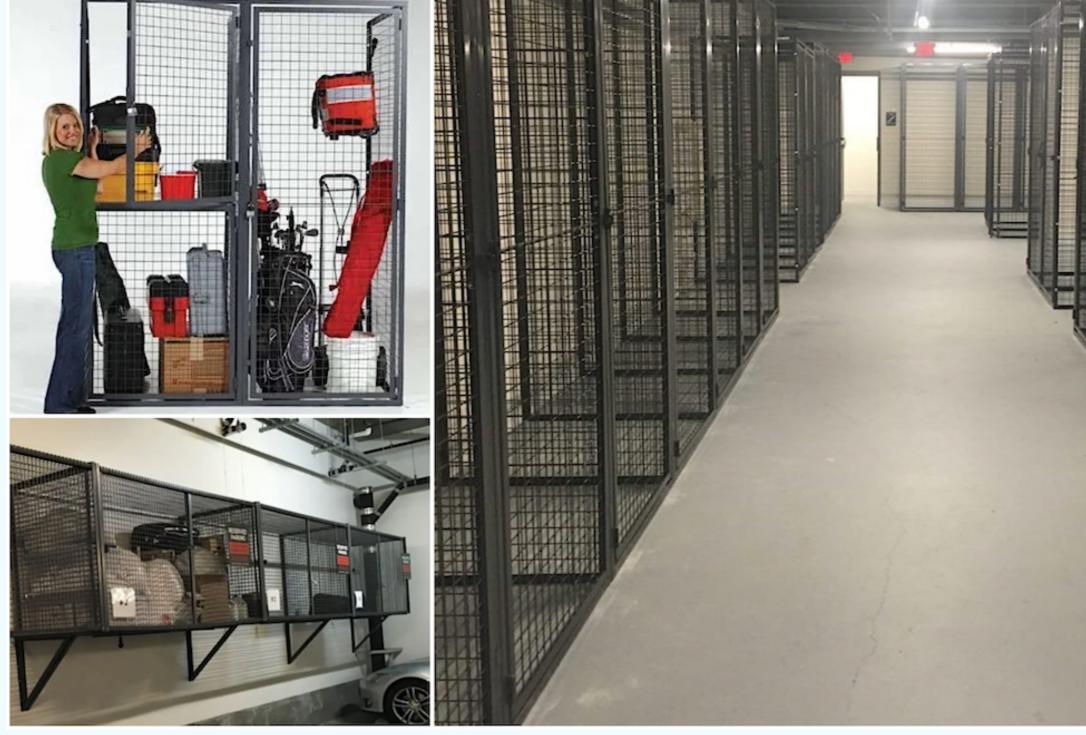

### packages are delivered to a centralized location. Cloud-based 24/7 video surveillance ensures delivery is secure and full chain of custody records are available. Smart lockers enable parcel

**Smart Lockers are a Smart Decision** 

recipients to pick up packages 24/7 using a secure protocol. The protocol is simple. 1. Carriers deliver parcels to lockers using their secure access code. 2. Parcel recipients are automatically notified digitally of delivery & provided with a secure access

Luxer One smart lockers from GS Parcel not only deter theft, but also streamline both delivery and

acceptance of parcels. The process is clean, easy, and secure. Delivery time is expedited since all

code, as well as a QR code. 3. Upon entering that information at the locker kiosk, the appropriate access door automatically opens allowing recipients to retrieve packages.

- The lockers are heavy duty, with tamper-proof internal hinges. Lockers are available for both indoor and outdoor environments. Units come in a variety of compartment size configurations, as well as refrigerated units.
- Luxer One Smart Locker Video