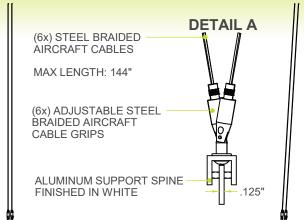

## OLECTIVE

FULLY CUSTOMIZABLE SIZES UP TO 100" BY 50" PER SHIELD

W"

## Clear .116" thick PETG.

PETG is designed to be sprayed with hospital disinfectant unlike acrylic.

H"

All hardware included for standard T Bar and hard ceiling mount. Standard sizes.

| EL# | Size        | 5-10 ea  | 11-20 ea | 20-50 ea | Wt Ea |
|-----|-------------|----------|----------|----------|-------|
| 24H | 50"W X 24"H | \$485.00 | \$455.00 | \$450.00 | 8#    |
| 50H | 24"W X 50"H | \$485.00 | \$455.00 | \$450.00 | 8#    |
| 24H | 24"W X 24"H | \$395.00 | \$375.00 | \$365.00 | 4#    |
| 50H | 33"W X 50"H | \$535.00 | \$515.00 | \$500.00 | 12#   |
| 33H | 50"W X 33"H | \$535.00 | \$515.00 | \$500.00 | 12#   |